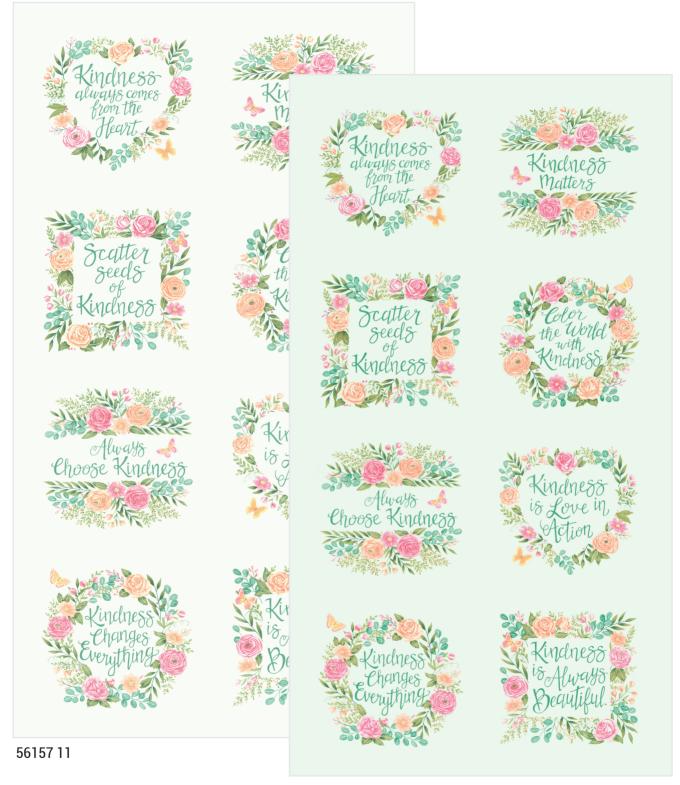

## Kinchness Deb Strain

Panel Size: 24" x 44". Block Size: Approx. 9" x 9".

56157 18