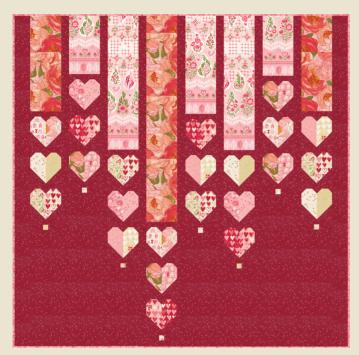

#### Darling Peony ROBIN COPICKENS

RPQP HFH170 Heartfelt Home 57" x 54" LC Friendly

RPQP GFGN171 Good Fences Make Good Neighbors 60" x 62"

58" x 58"

91" x 91" LC and PP Friendly

**RPQP AL169** Additional Love - 3 options 3rd option not pictured - uses yardage 91" x 91"