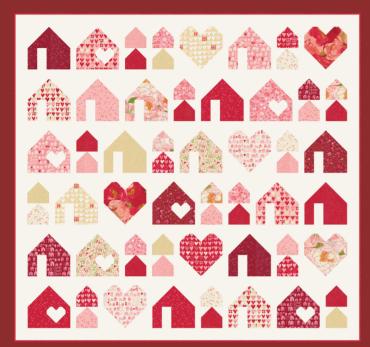

#### Darling Peony ROBIN COPICKENS

RPQP HFH170 Heartfelt Home 57" x 54" LC Friendly

RPQP GFGN171 Good Fences Make Good Neighbors 60" x 62"

58" x 58"

91" x 91" LC and PP Friendly

**RPQP AL169** Additional Love - 3 options 3rd option not pictured - uses yardage 91" x 91"