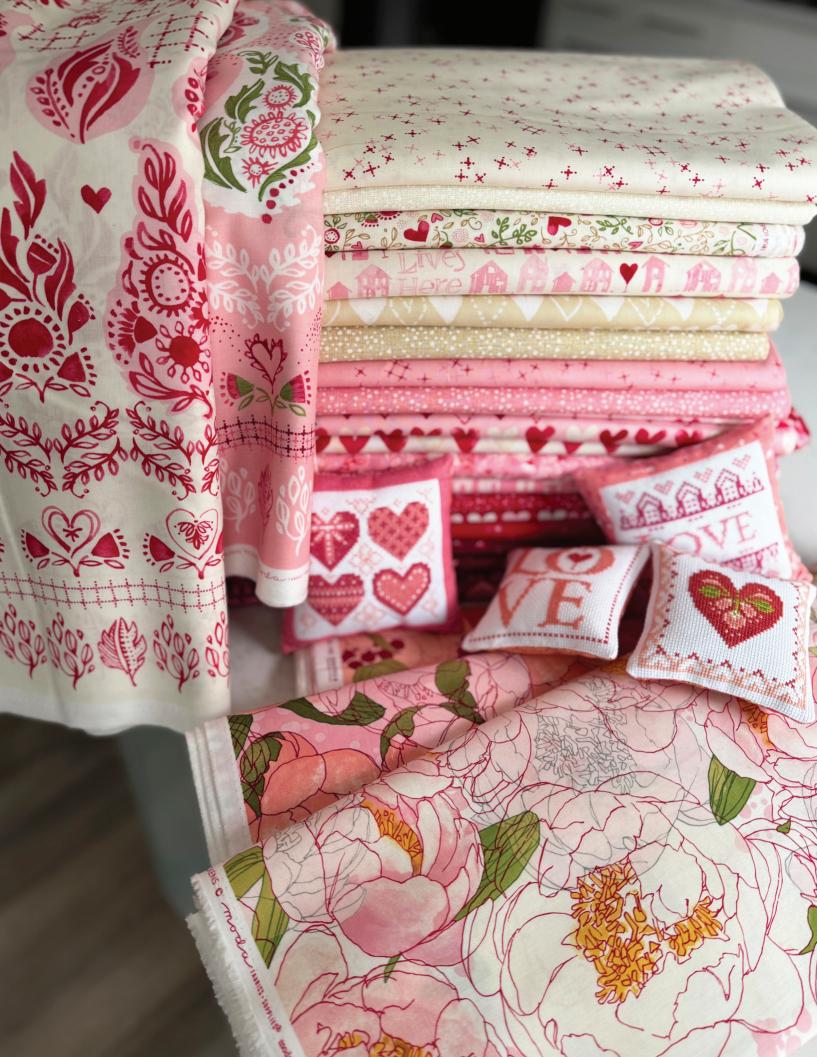

# Darling Peony ROBIN ROBIN

The peonies are blooming again in Darling Peony! These romantic florals in shades of cream, pink, and cranberry mix with motifs of love and home. This line is perfect for Valentine's Day but has lasting love power beyond the holiday. The houses and hearts are a charming way to celebrate weddings, happy homes, and just sharing love in general!

The line features peonies, painted hearts, and homes, along with painted paisleys in two width-of-fabric prints. The Ombre Double Border Paisley WOF prints bring opportunities for fussy cutting, dramatic borders, and easy table runners. Get ready to stay warm at home with your lovely flowers and extra love!