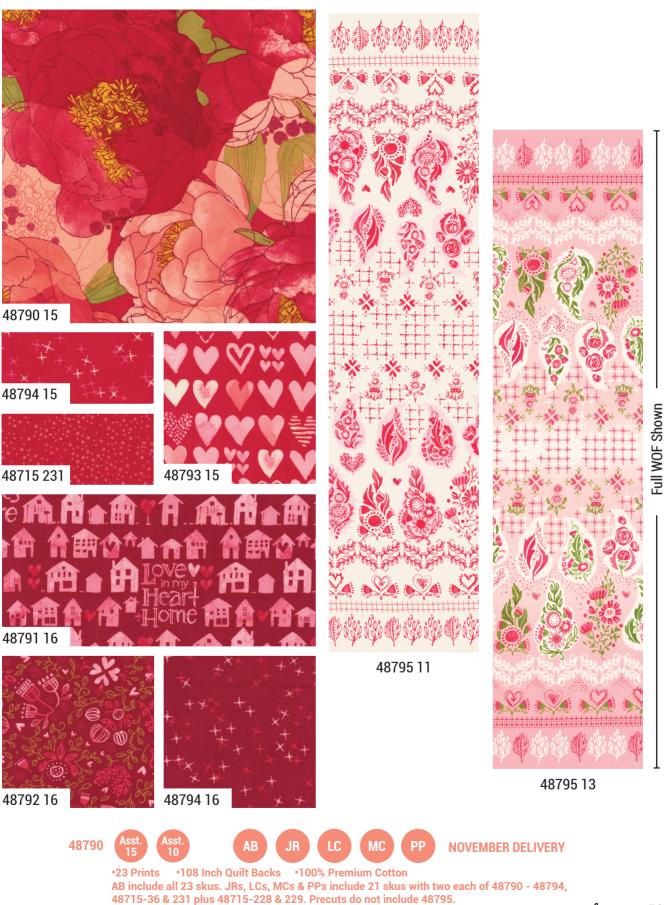

# Darling Peony ROBIN ROBIN

The peonies are blooming again in Darling Peony! These romantic florals in shades of cream, pink, and cranberry mix with motifs of love and home. This line is perfect for Valentine's Day but has lasting love power beyond the holiday. The houses and hearts are a charming way to celebrate weddings, happy homes, and just sharing love in general!

The line features peonies, painted hearts, and homes, along with painted paisleys in two width-of-fabric prints. The Ombre Double Border Paisley WOF prints bring opportunities for fussy cutting, dramatic borders, and easy table runners. Get ready to stay warm at home with your lovely flowers and extra love!