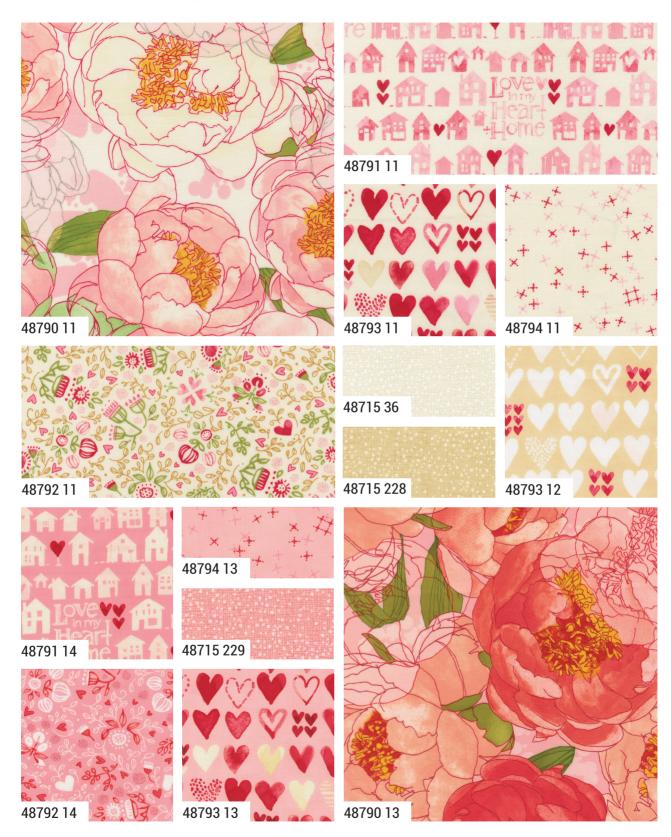

# Darling Peony ROBIN ROBIN

The peonies are blooming again in Darling Peony! These romantic florals in shades of cream, pink, and cranberry mix with motifs of love and home. This line is perfect for Valentine's Day but has lasting love power beyond the holiday. The houses and hearts are a charming way to celebrate weddings, happy homes, and just sharing love in general!

The line features peonies, painted hearts, and homes, along with painted paisleys in two width-of-fabric prints. The Ombre Double Border Paisley WOF prints bring opportunities for fussy cutting, dramatic borders, and easy table runners. Get ready to stay warm at home with your lovely flowers and extra love!