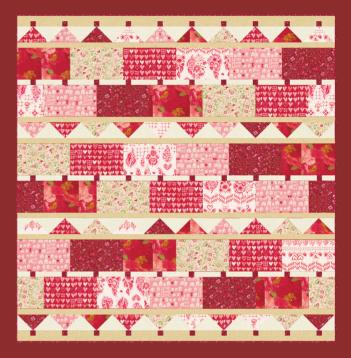

#### Darling Peony ROBIN COPICKENS

RPQP HFH170 Heartfelt Home 57" x 54" LC Friendly

RPQP GFGN171 Good Fences Make Good Neighbors 60" x 62"

58" x 58"

91" x 91" LC and PP Friendly

**RPQP AL169** Additional Love - 3 options 3rd option not pictured - uses yardage 91" x 91"